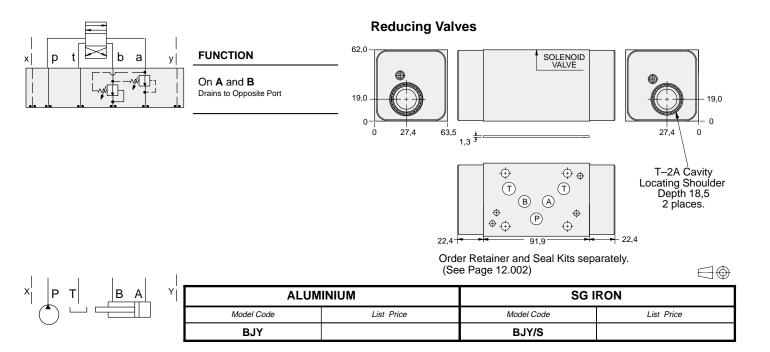

## ISO 05 X,Y SANDWICH BODIES

Aluminium rated to 210 bar and SG Iron rated to 350 bar.

• See page viii for ordering cartridge/body and seals. Pressure ratings, material specifications on page xiv.

नग

| TYPICAL CARTRIDGES USED WITH BODIES SHOWN ABOVE |                                                             |  |  |
|-------------------------------------------------|-------------------------------------------------------------|--|--|
| 3                                               | Pilot Operated Reducing Valve                               |  |  |
|                                                 | PBFB Page 3.06                                              |  |  |
| Air Pilot<br>2∢—————————3                       | Air Controlled, Pilot Operated Reducing/<br>Relieving Valve |  |  |
|                                                 | PBFC Page 3.08                                              |  |  |
|                                                 |                                                             |  |  |
|                                                 |                                                             |  |  |
| OTHER VALVES:                                   |                                                             |  |  |

## **ISO 05 X,Y SANDWICH BODIES**

Aluminium rated to 210 bar and SG Iron rated to 350 bar.
See page viii for ordering cartridge/body and seals. Pressure ratings, material specifications on page xiv.

| TYPICAL CARTRIDGES USED WITH BODIES SHOWN ABOVE |                               |  |  |
|-------------------------------------------------|-------------------------------|--|--|
| 3                                               | Pilot Operated Reducing Valve |  |  |
|                                                 | PBFB Page 3.06                |  |  |
|                                                 |                               |  |  |
|                                                 |                               |  |  |
|                                                 |                               |  |  |
|                                                 |                               |  |  |
| OTHER VALVES:                                   |                               |  |  |