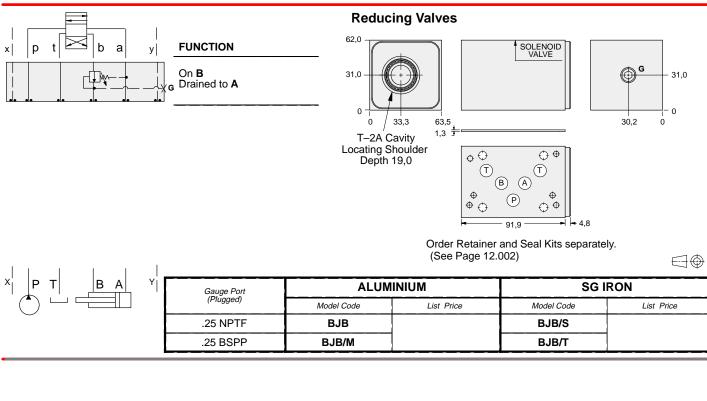

## ISO 05 X,Y SANDWICH BODIES

Aluminium rated to 210 bar and SG Iron rated to 350 bar.

• See page viii for ordering cartridge/body and seals. Pressure ratings, material specifications on page xiv.

नग

| TYPICAL CARTRIDGES USED WITH BODIES SHOWN ABOVE |                                                             |  |  |
|-------------------------------------------------|-------------------------------------------------------------|--|--|
| 3                                               | Pilot Operated Reducing Valve                               |  |  |
|                                                 | PBFB Page 3.06                                              |  |  |
| Air Pilot<br>2∢—————————3                       | Air Controlled, Pilot Operated Reducing/<br>Relieving Valve |  |  |
|                                                 | PBFC Page 3.08                                              |  |  |
|                                                 |                                                             |  |  |
|                                                 |                                                             |  |  |
| OTHER VALVES:                                   |                                                             |  |  |

## **ISO 05 X,Y SANDWICH BODIES**

Aluminium rated to 210 bar and SG Iron rated to 350 bar.
See page viii for ordering cartridge/body and seals. Pressure ratings, material specifications on page xiv.

| TYPICAL CARTRIDGES USED WITH BODIES SHOWN ABOVE |                               |  |  |
|-------------------------------------------------|-------------------------------|--|--|
| 3                                               | Pilot Operated Reducing Valve |  |  |
|                                                 | PBFB Page 3.06                |  |  |
|                                                 |                               |  |  |
|                                                 |                               |  |  |
|                                                 |                               |  |  |
|                                                 |                               |  |  |
| OTHER VALVES:                                   |                               |  |  |