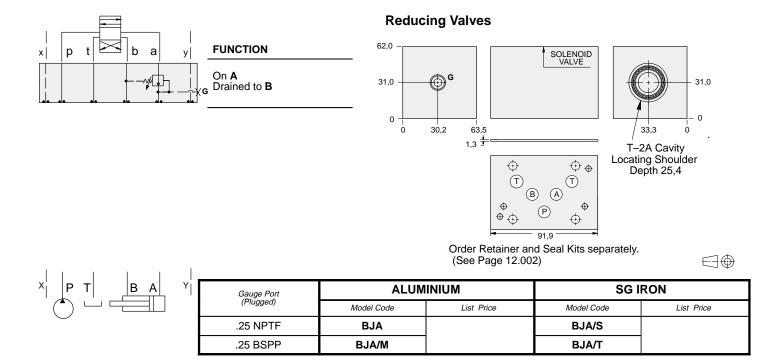

## ISO 05 X,Y SANDWICH BODIES

Aluminium rated to 210 bar and SG Iron rated to 350 bar.

• See page viii for ordering cartridge/body and seals. Pressure ratings, material specifications on page xiv.

नग

| TYPICAL CARTRIDGES USED WITH BODIES SHOWN ABOVE |                                                             |  |  |
|-------------------------------------------------|-------------------------------------------------------------|--|--|
| 3                                               | Pilot Operated Reducing Valve                               |  |  |
|                                                 | PBFB Page 3.06                                              |  |  |
| Air Pilot<br>2∢—————————3                       | Air Controlled, Pilot Operated Reducing/<br>Relieving Valve |  |  |
|                                                 | PBFC Page 3.08                                              |  |  |
|                                                 |                                                             |  |  |
|                                                 |                                                             |  |  |
| OTHER VALVES:                                   |                                                             |  |  |

## **ISO 05 X,Y SANDWICH BODIES**

Aluminium rated to 210 bar and SG Iron rated to 350 bar.
See page viii for ordering cartridge/body and seals. Pressure ratings, material specifications on page xiv.

| TYPICAL CARTRIDGES USED WITH BODIES SHOWN ABOVE |                               |  |  |
|-------------------------------------------------|-------------------------------|--|--|
| 3                                               | Pilot Operated Reducing Valve |  |  |
|                                                 | PBFB Page 3.06                |  |  |
|                                                 |                               |  |  |
|                                                 |                               |  |  |
|                                                 |                               |  |  |
|                                                 |                               |  |  |
| OTHER VALVES:                                   |                               |  |  |