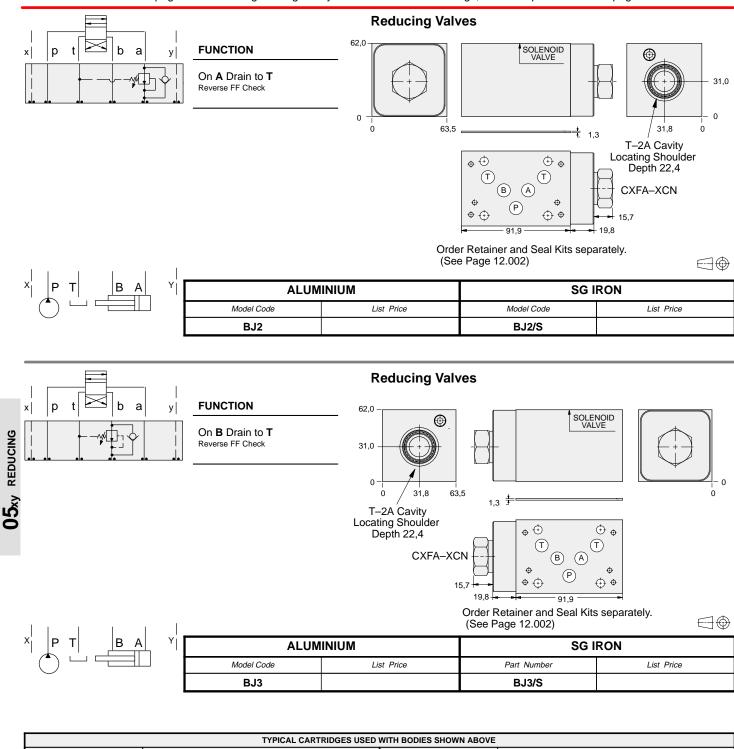

| TYPICAL CARTRIDGES USED WITH BODIES SHOWN ABOVE |                                               |  |  |
|-------------------------------------------------|-----------------------------------------------|--|--|
|                                                 | Pilot Operated Reducing Valve                 |  |  |
|                                                 | PBFB Page 3.06                                |  |  |
| Air Pilot<br>2←2 3                              | Air Controlled, Pilot Operated Reducing Valve |  |  |
|                                                 | PBFC Page 3.08                                |  |  |
|                                                 |                                               |  |  |
|                                                 |                                               |  |  |
| OTHER VALVES:                                   |                                               |  |  |

٠

| TYPICAL CARTRIDGES USED WITH BODIES SHOWN ABOVE |                               |  |  |
|-------------------------------------------------|-------------------------------|--|--|
|                                                 | Pilot Operated Reducing Valve |  |  |
|                                                 | PBFB Page 3.06                |  |  |
|                                                 |                               |  |  |
|                                                 |                               |  |  |
|                                                 |                               |  |  |
|                                                 |                               |  |  |
| OTHER VALVES:                                   |                               |  |  |

## ISO 05 X,Y SANDWICH BODIES

Aluminium rated to 210 bar and SG Iron rated to 350 bar.

• See page viii for ordering cartridge/body and seals. Pressure ratings, material specifications on page xiv.

नग

| TYPICAL CARTRIDGES USED WITH BODIES SHOWN ABOVE |                                                             |  |  |
|-------------------------------------------------|-------------------------------------------------------------|--|--|
| 3                                               | Pilot Operated Reducing Valve                               |  |  |
|                                                 | PBFB Page 3.06                                              |  |  |
| Air Pilot<br>2∢—————————3                       | Air Controlled, Pilot Operated Reducing/<br>Relieving Valve |  |  |
|                                                 | PBFC Page 3.08                                              |  |  |
|                                                 |                                                             |  |  |
|                                                 |                                                             |  |  |
| OTHER VALVES:                                   |                                                             |  |  |

٠