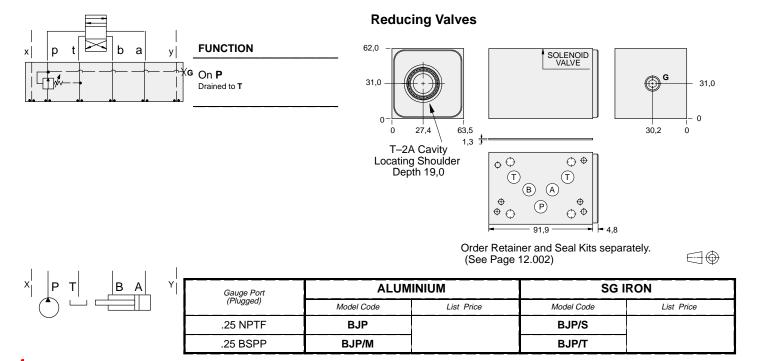

## ISO 05 X,Y SANDWICH BODIES

Aluminium rated to 210 bar and SG Iron rated to 350 bar.

• See page viii for ordering cartridge/body and seals. Pressure ratings, material specifications on page xiv.

नग

| TYPICAL CARTRIDGES USED WITH BODIES SHOWN ABOVE |                                                             |  |  |
|-------------------------------------------------|-------------------------------------------------------------|--|--|
| 3                                               | Pilot Operated Reducing Valve                               |  |  |
|                                                 | PBFB Page 3.06                                              |  |  |
| Air Pilot<br>2∢—————————3                       | Air Controlled, Pilot Operated Reducing/<br>Relieving Valve |  |  |
|                                                 | PBFC Page 3.08                                              |  |  |
|                                                 |                                                             |  |  |
|                                                 |                                                             |  |  |
| OTHER VALVES:                                   |                                                             |  |  |

## **ISO 05 X,Y SANDWICH BODIES**

Aluminium rated to 210 bar and SG Iron rated to 350 bar.
See page viii for ordering cartridge/body and seals. Pressure ratings, material specifications on page xiv.

| TYPICAL CARTRIDGES USED WITH BODIES SHOWN ABOVE |                               |  |  |
|-------------------------------------------------|-------------------------------|--|--|
| 3                                               | Pilot Operated Reducing Valve |  |  |
|                                                 | PBFB Page 3.06                |  |  |
|                                                 |                               |  |  |
|                                                 |                               |  |  |
|                                                 |                               |  |  |
|                                                 |                               |  |  |
| OTHER VALVES:                                   |                               |  |  |