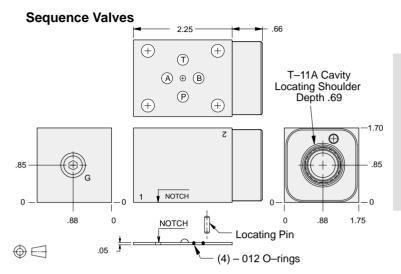

| TYPICAL CARTRIDGES USED WITH BODIES SHOWN ABOVE |                                                              |  |  |  |  |
|-------------------------------------------------|--------------------------------------------------------------|--|--|--|--|
| 2                                               | Pilot Operated Sequence Valve                                |  |  |  |  |
|                                                 | RSDC Page 2.06                                               |  |  |  |  |
| 2 1                                             | Pilot Operated "Kick-Down" Sequence Valve                    |  |  |  |  |
|                                                 | SQDB Page 2.08                                               |  |  |  |  |
| 2                                               | Direct Acting Sequence Valve with Reverse<br>Free Flow Check |  |  |  |  |
|                                                 | SCCA Page 2.12                                               |  |  |  |  |
| OTHER VALVES:                                   |                                                              |  |  |  |  |

## **ISO 03 SANDWICH BODIES**

See page viii for ordering cartridge/body and seals. Pressure ratings, material specifications on page xiv.

| TYPICAL CARTRIDGES USED WITH BODIES SHOWN ABOVE |                                           |  |  |  |
|-------------------------------------------------|-------------------------------------------|--|--|--|
| 21                                              | Pilot Operated Sequence Valve             |  |  |  |
|                                                 | RSDC Page 2.06                            |  |  |  |
| 2 1                                             | Pilot Operated "Kick-Down" Sequence Valve |  |  |  |
|                                                 | SQDB Page 2.08                            |  |  |  |
|                                                 |                                           |  |  |  |
|                                                 |                                           |  |  |  |
| OTHER VALVES:                                   |                                           |  |  |  |