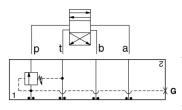

| TYPICAL CARTRIDGES USED WITH BODIES SHOWN ABOVE |                                                              |  |  |  |  |
|-------------------------------------------------|--------------------------------------------------------------|--|--|--|--|
| 2                                               | Pilot Operated Sequence Valve                                |  |  |  |  |
|                                                 | RSDC Page 2.06                                               |  |  |  |  |
| 2 1                                             | Pilot Operated "Kick-Down" Sequence Valve                    |  |  |  |  |
|                                                 | SQDB Page 2.08                                               |  |  |  |  |
| 2                                               | Direct Acting Sequence Valve with Reverse<br>Free Flow Check |  |  |  |  |
|                                                 | SCCA Page 2.12                                               |  |  |  |  |
| OTHER VALVES:                                   |                                                              |  |  |  |  |

## **ISO 03 SANDWICH BODIES**

See page viii for ordering cartridge/body and seals. Pressure ratings, material specifications on page xiv.

| TYPICAL CARTRIDGES USED WITH BODIES SHOWN ABOVE |                                           |  |  |  |
|-------------------------------------------------|-------------------------------------------|--|--|--|
| 21                                              | Pilot Operated Sequence Valve             |  |  |  |
|                                                 | RSDC Page 2.06                            |  |  |  |
| 2 1                                             | Pilot Operated "Kick-Down" Sequence Valve |  |  |  |
|                                                 | SQDB Page 2.08                            |  |  |  |
|                                                 |                                           |  |  |  |
|                                                 |                                           |  |  |  |
| OTHER VALVES:                                   |                                           |  |  |  |