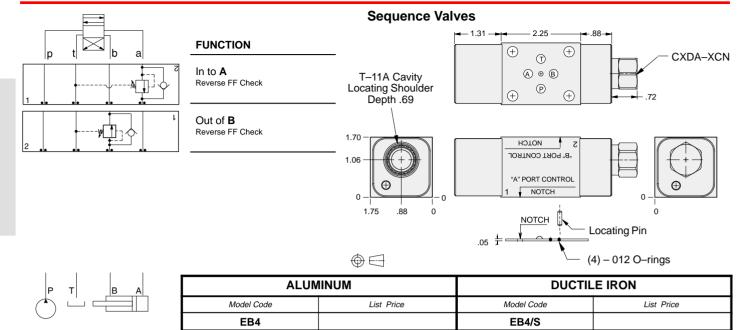

## **ISO 03 SANDWICH BODIES**

**FUNCTION** 

In to P

| Gage Port<br>(Plugged) | ALUMINUM   |            | DUCTILE IRON |            |
|------------------------|------------|------------|--------------|------------|
|                        | Model Code | List Price | Model Code   | List Price |
| .25 NPTF               | EBW        |            | EBW/S        |            |
| .25 BSPP               | EBW/M      |            | EBW/T        |            |