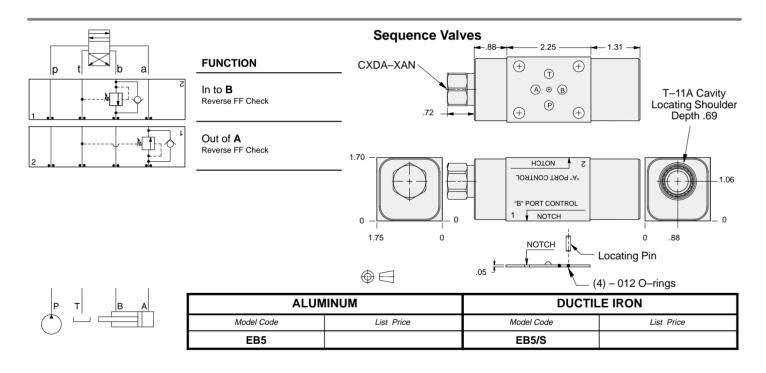

## **ISO 03 SANDWICH BODIES**

See page viii for ordering cartridge/body and seals. Pressure ratings, material specifications on page xiv.

| TYPICAL CARTRIDGES USED WITH BODIES SHOWN ABOVE |                                           |  |  |  |
|-------------------------------------------------|-------------------------------------------|--|--|--|
| 21                                              | Pilot Operated Sequence Valve             |  |  |  |
|                                                 | RSDC Page 2.06                            |  |  |  |
| 2 1                                             | Pilot Operated "Kick-Down" Sequence Valve |  |  |  |
|                                                 | SQDB Page 2.08                            |  |  |  |
|                                                 |                                           |  |  |  |
|                                                 |                                           |  |  |  |
| OTHER VALVES:                                   |                                           |  |  |  |