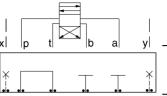

| List Price |  |  |
| ZJP          |            | ZJP/S      |            |  |  |
| Cover Plates |            |            |            |  |  |



| ALUMINIUM  |            | SG IRON    |            |
|------------|------------|------------|------------|
| Model Code | List Price | Model Code | List Price |
| ZJM        |            | ZJM/S      |            |



| ALUMINIUM  |            | SG IRON    |            |
|------------|------------|------------|------------|
| Model Code | List Price | Model Code | List Price |
| ZJJ        |            | ZJJ/S      |            |



## **ISO 05 X,Y SANDWICH BODIES**

• Aluminum rated to 3000 psi and Ductile Iron rated to 5000 psi.



• See page viii for ordering cartridge/body and seals. Pressure ratings, material specifications on page xiv.



#### **FUNCTION**

P to T A and B blocked

#### **Cover Plates**

 $\bigoplus \Box$ 

**Cover Plates** 

Mounting Holes:
.28 diameter through hole.
Counterbore .41 diameter
x .81 deep.
4 places.

Order retainer and seals separately. See page 12.003





| ALUMINIUM  |            | SG IRON    |            |
|------------|------------|------------|------------|
| Model Code | List Price | Model Code | List Price |
| ZJN        |            | ZJN/S      |            |



# FUNCTION

A to B
P and T blocked

# Mounting Holes:

.28 diameter through hole. Counterbore .41 diameter x .81 deep. 4 places.

> Order retainer and seals separately. See page 12.003







**Cover Plates** 

| ALUMINIUM  |            | SG IRON    |            |
|------------|------------|------------|------------|
| Mode