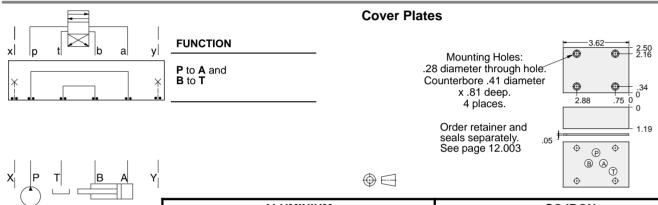

# Mounting Holes:

.28 diameter through hole. Counterbore .41 diameter x .81 deep. 4 places.

> Order retainer and seals separately. See page 12.003

**Cover Plates** 

| ALUMINIUM  |            | SG IRON    |            |
|------------|------------|------------|------------|
| Model Code | List Price | Model Code | List Price |
| ZJL        |            | ZJL/S      |            |