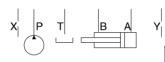

#### **FUNCTION**

P to T A and B blocked

# FUNCTION

A to B
P and T blocked

# FUNCTION

P to B A and T blocked

| ALUMINIUM  |            | SG IRON    |            |
|------------|------------|------------|------------|
| Model Code | List Price | Model Code | List Price |
| ZJK        |            | ZJK/S      |            |