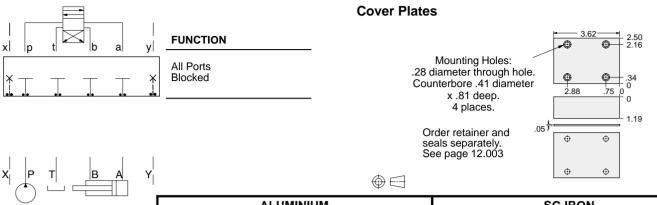

#### **Cover Plates**

 $\bigoplus \Box$ 

**Cover Plates** 

Mounting Holes:
.28 diameter through hole.
Counterbore .41 diameter
x .81 deep.
4 places.

Order retainer and seals separately. See page 12.003

| ALUMINIUM  |            | SG IRON    |            |
|------------|------------|------------|------------|
| Model Code | List Price | Model Code | List Price |
| ZJN        |            | ZJN/S      |            |

# Mounting Holes:

.28 diameter through hole. Counterbore .41 diameter x .81 deep. 4 places.

> Order retainer and seals separately. See page 12.003

**Cover Plates** 

| ALUMINIUM  |            | SG IRON    |            |
|------------|------------|------------|------------|
| Model Code | List Price | Model Code | List Price |
| ZJL        |            | ZJL/S      |            |