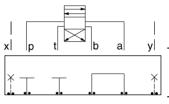

# FUNCTION

P to B A and T blocked

| ALUMINIUM  |            | SG IRON    |            |
|------------|------------|------------|------------|
| Model Code | List Price | Model Code | List Price |
| ZJK        |            | ZJK/S      |            |