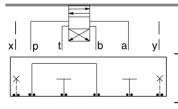

#### **FUNCTION**

P to T A and B blocked

# FUNCTION

A to B
P and T blocked

# FUNCTION

P to B A and T blocked

| ALUMINIUM  |            | SG IRON    |            |
|------------|------------|------------|------------|
| Model Code | List Price | Model Code | List Price |
| ZJK        |            | ZJK/S      |            |