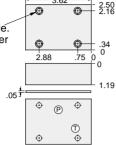

#### **Cover Plates**

 $\bigoplus \Box$ 

**Cover Plates** 

Mounting Holes:
.28 diameter through hole.
Counterbore .41 diameter
x .81 deep.
4 places.

Order retainer and seals separately. See page 12.003

| ALUMINIUM  |            | SG IRON    |            |
|------------|------------|------------|------------|
| Model Code | List Price | Model Code | List Price |
| ZJN        |            | ZJN/S      |            |

# Mounting Holes:

.28 diameter through hole. Counterbore .41 diameter x .81 deep. 4 places.

> Order retainer and seals separately. See page 12.003

**Cover Plates** 

| ALUMINIUM  |            | SG IRON    |            |
|------------|------------|------------|------------|
| Model Code | List Price | Model Code | List Price |
| ZJL        |            | ZJL/S      |            |