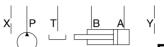

|
| Model Code | List Price | Model Code | List Price |
| ZJM        |            | ZJM/S      |            |



| ALUMINIUM  |            | SG IRON    |            |
|------------|------------|------------|------------|
| Model Code | List Price | Model Code | List Price |
| ZJJ        |            | ZJJ/S      |            |



## **ISO 05 X,Y SANDWICH BODIES**

• Aluminum rated to 3000 psi and Ductile Iron rated to 5000 psi.



• See page viii for ordering cartridge/body and seals. Pressure ratings, material specifications on page xiv.



#### **FUNCTION**

P to T A and B blocked

#### **Cover Plates**

 $\bigoplus \Box$ 

**Cover Plates** 

Mounting Holes:
.28 diameter through hole.
Counterbore .41 diameter
x .81 deep.
4 places.

Order retainer and seals separately. See page 12.003





| ALUMINIUM  |            | SG IRON    |            |
|------------|------------|------------|------------|
| Model Code | List Price | Model Code | List Price |
| ZJN        |            | ZJN/S      |            |



# FUNCTION

A to B
P and T blocked

# Mounting Holes:

.28 diameter through hole. Counterbore .41 diameter x .81 deep. 4 places.

> Order retainer and seals separately. See page 12.003







**Cover Plates** 

| ALUMINIUM  |            | SG IRON    |            |
|------------|------------|------------|------------|
| Model Code | List Price | Model Code | List Price |
| ZJL        |            | ZJL/S      |            |



# FUNCTION

P to B A and T blocked







| ALUMINIUM  |            | SG IRON    |            |
|------------|------------|------------|------------|