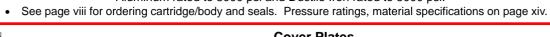

## **ISO 05 X,Y SANDWICH BODIES**

• Aluminum rated to 3000 psi and Ductile Iron rated to 5000 psi.

| ALUMINIUM    |            | SG IRON    |            |  |  |
|--------------|------------|------------|------------|--|--|
| Model Code   | List Price | Model Code | List Price |  |  |
| ZJP          |            | ZJP/S      |            |  |  |
| Cover Plates |            |            |            |  |  |

## **ISO 05 X,Y SANDWICH BODIES**

• Aluminum rated to 3000 psi and Ductile Iron rated to 5000 psi.

• See page viii for ordering cartridge/body and seals. Pressure ratings, material specifications on page xiv.

#### **Cover Plates**

 $\bigoplus \Box$ 

**Cover Plates** 

Mounting Holes:
.28 diameter through hole.
Counterbore .41 diameter
x .81 deep.
4 places.

Order retainer and seals separately. See page 12.003

| ALUMINIUM  |            | SG IRON    |            |
|------------|------------|------------|------------|
| Model Code | List Price | Model Code | List Price |
| ZJN        |            | ZJN/S      |            |