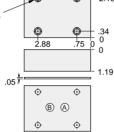

#### **Cover Plates**

 $\bigoplus \Box$ 

**Cover Plates** 

Mounting Holes:
.28 diameter through hole.
Counterbore .41 diameter
x .81 deep.
4 places.

Order retainer and seals separately. See page 12.003

| ALUMINIUM  |            | SG IRON    |            |
|------------|------------|------------|------------|
| Model Code | List Price | Model Code | List Price |
| ZJN        |            | ZJN/S      |            |

# Mounting Holes:

.28 diameter through hole. Counterbore .41 diameter x .81 deep. 4 places.

> Order retainer and seals separately. See page 12.003

**Cover Plates** 

| ALUMINIUM  |            | SG IRON    |            |
|------------|------------|------------|------------|
| Model Code | List Price | Model Code | List Price |
| ZJL        |            | ZJL/S      |            |