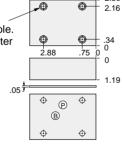

#### **Cover Plates**

 $\bigoplus \Box$ 

**Cover Plates** 

Mounting Holes:
.28 diameter through hole.
Counterbore .41 diameter
x .81 deep.
4 places.

Order retainer and seals separately. See page 12.003

| ALUMINIUM  |            | SG IRON    |            |
|------------|------------|------------|------------|
| Model Code | List Price | Model Code | List Price |
| ZJN        |            | ZJN/S      |            |

# Mounting Holes:

.28 diameter through hole. Counterbore .41 diameter x .81 deep. 4 places.

> Order retainer and seals separately. See page 12.003

**Cover Plates** 

| ALUMINIUM  |            | SG IRON    |            |
|------------|------------|------------|------------|
| Model Code | List Price | Model Code | List Price |
| ZJL        |            | ZJL/S      |            |