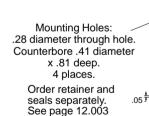

#### **Cover Plates**

 $\bigoplus \Box$ 

**Cover Plates** 

Mounting Holes:
.28 diameter through hole.
Counterbore .41 diameter
x .81 deep.
4 places.

Order retainer and seals separately. See page 12.003

| ALUMINIUM  |            | SG IRON    |            |
|------------|------------|------------|------------|
| Model Code | List Price | Model Code | List Price |
| ZJN        |            | ZJN/S      |            |

# Mounting Holes:

.28 diameter through hole. Counterbore .41 diameter x .81 deep. 4 places.

> Order retainer and seals separately. See page 12.003

**Cover Plates** 

| ALUMINIUM  |            | SG IRON    |            |
|------------|------------|------------|------------|
| Model Code | List Price | Model Code | List Price |
| ZJL        |            | ZJL/S      |            |