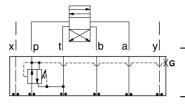

| X P | Т | В | A |  |
|-----|---|---|---|--|
|-----|---|---|---|--|

| ALUMINUM   |            | DUCTILE IRON |            |
|------------|------------|--------------|------------|
| Model Code | List Price | Model Code   | List Price |
| BKA        |            | BKA/S        |            |