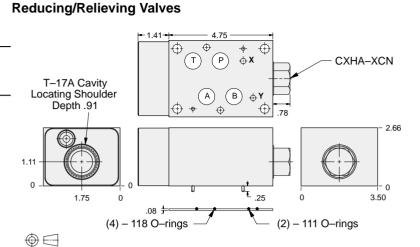

## Reducing/Relieving Valves

Aluminum rated to 3000 psi and Ductile Iron rated to 5000 psi.
See page viii for ordering cartridge/body and seals. Pressure ratings, material specifications on page xiv.