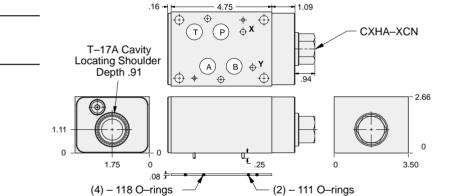

## Reducing/Relieving Valves

Aluminum rated to 3000 psi and Ductile Iron rated to 5000 psi.
See page viii for ordering cartridge/body and seals. Pressure ratings, material specifications on page xiv.