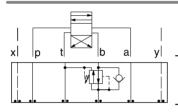

On A Tank to T Drained to T
Reverse FF Check

**FUNCTION** 

**FUNCTION** 

On **B** Tank to **T** Drained to **T** 

Reverse FF Check

| ALUMINUM   |            | DUCTILE IRON |            |  |
|------------|------------|--------------|------------|--|
| Model Code | List Price | Model Code   | List Price |  |
| BK2        |            | BK2/S        |            |  |

# **FUNCTION** On A and B Tanks and Drains to Opposite Port

| ALUMINUM   |            | DUCTILE IRON |            |  |
|------------|------------|--------------|------------|--|
| Model Code | List Price | Model Code   | List Price |  |
| ВКҮ        |            | BKY/S        |            |  |