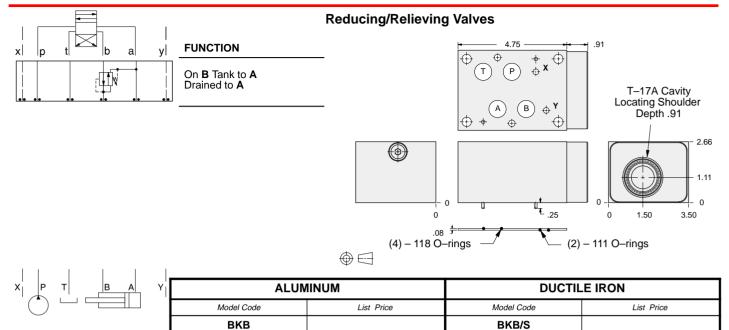

## Reducing/Relieving Valves

### **Reducing/Relieving Valves**

| $Y_{\parallel}^{\parallel}$ | ALUMINUM   |            | DUCTILE IRON |            |
|-----------------------------|------------|------------|--------------|------------|
|                             | Model Code | List Price | Model Code   | List Price |
|                             | BKJ        |            | BKJ/S        |            |

 $\bigoplus \Box$ 

• Aluminum rated to 3000 psi and Ductile Iron rated to 5000 psi.

See page viii for ordering cartridge/body and seals. Pressure ratings, material specifications on page xiv.

|               | TYPICAL CARTRIDGES USED WITH BODIES SHOWN ABOVE |  |  |  |  |
|---------------|-------------------------------------------------|--|--|--|--|
| 3             | Pilot Operated Reducing/Relieving Valve         |  |  |  |  |
| 2 1           | PPHB Page 3.11                                  |  |  |  |  |
|               |                                                 |  |  |  |  |
|               |                                                 |  |  |  |  |
|               |                                                 |  |  |  |  |
|               |                                                 |  |  |  |  |
| OTHER VALVES: | OTHER VALVES:                                   |  |  |  |  |

Aluminum rated to 3000 psi and Ductile Iron rated to 5000 psi.
See page viii for ordering cartridge/body and seals. Pressure ratings, material specifications on page xiv.