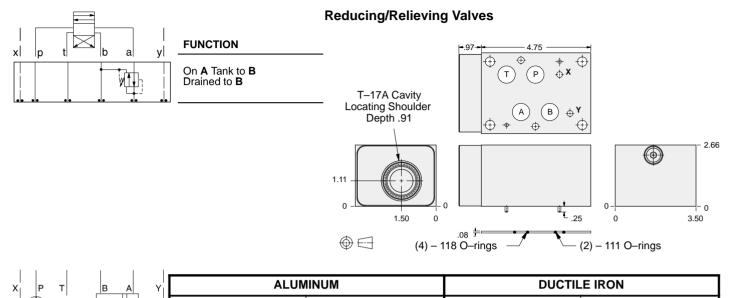

## Reducing/Relieving Valves

On A Tank to T Drained to T
Reverse FF Check

**FUNCTION** 

**FUNCTION** 

On **B** Tank to **T** Drained to **T** 

Reverse FF Check

| ALUMINUM   |            | DUCTILE IRON |            |  |
|------------|------------|--------------|------------|--|
| Model Code | List Price | Model Code   | List Price |  |
| BK2        |            | BK2/S        |            |  |

 $\bigoplus \Box$ 

• Aluminum rated to 3000 psi and Ductile Iron rated to 5000 psi.

See page viii for ordering cartridge/body and seals. Pressure ratings, material specifications on page xiv.

|               | TYPICAL CARTRIDGES USED WITH BODIES SHOWN ABOVE |  |  |  |  |
|---------------|-------------------------------------------------|--|--|--|--|
| 3             | Pilot Operated Reducing/Relieving Valve         |  |  |  |  |
| 2 1           | PPHB Page 3.11                                  |  |  |  |  |
|               |                                                 |  |  |  |  |
|               |                                                 |  |  |  |  |
|               |                                                 |  |  |  |  |
|               |                                                 |  |  |  |  |
| OTHER VALVES: | OTHER VALVES:                                   |  |  |  |  |

Aluminum rated to 3000 psi and Ductile Iron rated to 5000 psi.
See page viii for ordering cartridge/body and seals. Pressure ratings, material specifications on page xiv.