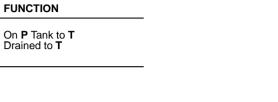

 $\bigoplus \Box$ 

• Aluminum rated to 3000 psi and Ductile Iron rated to 5000 psi.

See page viii for ordering cartridge/body and seals. Pressure ratings, material specifications on page xiv.

|               | TYPICAL CARTRIDGES USED WITH BODIES SHOWN ABOVE |  |  |  |  |
|---------------|-------------------------------------------------|--|--|--|--|
| 3             | Pilot Operated Reducing/Relieving Valve         |  |  |  |  |
| 2 1           | PPHB Page 3.11                                  |  |  |  |  |
|               |                                                 |  |  |  |  |
|               |                                                 |  |  |  |  |
|               |                                                 |  |  |  |  |
|               |                                                 |  |  |  |  |
| OTHER VALVES: | OTHER VALVES:                                   |  |  |  |  |

Aluminum rated to 3000 psi and Ductile Iron rated to 5000 psi.
See page viii for ordering cartridge/body and seals. Pressure ratings, material specifications on page xiv.