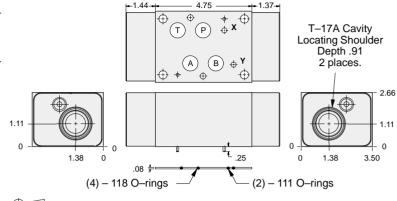

#### Reducing/Relieving Valves

| Gage Port<br>(Plugged) | ALUMINUM   |            | DUCTILE IRON |            |
|------------------------|------------|------------|--------------|------------|
| (Plugged)              | Model Code | List Price | Model Code   | List Price |
| .25 NPTF               | ВКР        |            | BKP/S        |            |
| .25 BSPP               | BKP/M      |            | BKP/T        |            |

 $\bigoplus \Box$ 

• Aluminum rated to 3000 psi and Ductile Iron rated to 5000 psi.

See page viii for ordering cartridge/body and seals. Pressure ratings, material specifications on page xiv.

|               | TYPICAL CARTRIDGES USED WITH BODIES SHOWN ABOVE |  |  |  |  |
|---------------|-------------------------------------------------|--|--|--|--|
| 3             | Pilot Operated Reducing/Relieving Valve         |  |  |  |  |
| 2 1           | PPHB Page 3.11                                  |  |  |  |  |
|               |                                                 |  |  |  |  |
|               |                                                 |  |  |  |  |
|               |                                                 |  |  |  |  |
|               |                                                 |  |  |  |  |
| OTHER VALVES: | OTHER VALVES:                                   |  |  |  |  |

Aluminum rated to 3000 psi and Ductile Iron rated to 5000 psi.
See page viii for ordering cartridge/body and seals. Pressure ratings, material specifications on page xiv.