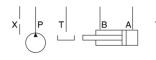

| X P | Т | В | A |  |
|-----|---|---|---|--|
|-----|---|---|---|--|

| ALUMINUM   |            | DUCTILE IRON |            |
|------------|------------|--------------|------------|
| Model Code | List Price | Model Code   | List Price |
| BKA        |            | BKA/S        |            |