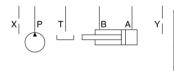

| X P | Т | В | A |  |
|-----|---|---|---|--|
|-----|---|---|---|--|

| ALUMINUM   |            | DUCTILE IRON |            |
|------------|------------|--------------|------------|
| Model Code | List Price | Model Code   | List Price |
| BKA        |            | BKA/S        |            |