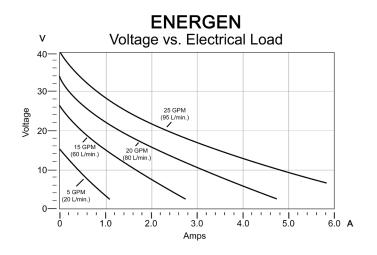

| <b>Energen™ Technical Data</b>                                   |                                                                       |  |  |
|------------------------------------------------------------------|-----------------------------------------------------------------------|--|--|
| Cavity                                                           | T-16A                                                                 |  |  |
| Check Setting                                                    | 200 PSI (14 bar)                                                      |  |  |
| Rated Flow                                                       | 25 GPM (95 L/min.)                                                    |  |  |
| Rated Pressure (Port 1 and Port 2)                               | 5000 PSI (350 bar)                                                    |  |  |
| Power Output @ Rated Flow                                        | 50 W Max. @ 3.5 A Load                                                |  |  |
| Output Voltage @ Rated Flow                                      | 40 V Max. @ O A Load                                                  |  |  |
| Connector                                                        | 4-Pin Deutsch (3 Phase AC output) external controller / rectification |  |  |
| Seal Options                                                     | Buna-N, Viton, EPDM                                                   |  |  |
| Leakage                                                          | 10 drops/min (0,7 cc/min.) (load-holding)                             |  |  |
| Plating                                                          | Zinc-Nickel                                                           |  |  |
| Pre-production data is subject to change. Accepting orders soon. |                                                                       |  |  |