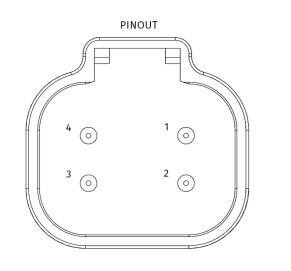

#### **Electrical Pinout**

| Number          | 1       | 2       | 3       | 4      |
|-----------------|---------|---------|---------|--------|
| Pin<br>Function | U Phase | V Phase | W Phase | Unused |