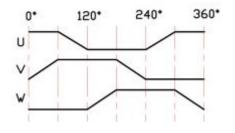

#### **Electrical Pinout**

| Number          | 1       | 2       | 3       | 4      |
|-----------------|---------|---------|---------|--------|
| Pin<br>Function | U Phase | V Phase | W Phase | Unused |