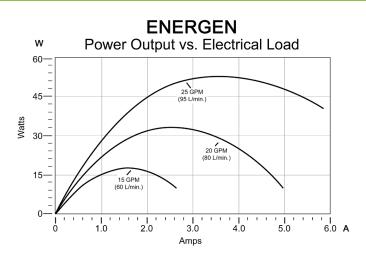

| <b>Energen™ Technical Data</b>                                   |                                                                       |  |  |
|------------------------------------------------------------------|-----------------------------------------------------------------------|--|--|
| Cavity                                                           | T-16A                                                                 |  |  |
| Check Setting                                                    | 200 PSI (14 bar)                                                      |  |  |
| Rated Flow                                                       | 25 GPM (95 L/min.)                                                    |  |  |
| Rated Pressure (Port 1 and Port 2)                               | 5000 PSI (350 bar)                                                    |  |  |
| Power Output @ Rated Flow                                        | 50 W Max. @ 3.5 A Load                                                |  |  |
| Output Voltage @ Rated Flow                                      | 40 V Max. @ O A Load                                                  |  |  |
| Connector                                                        | 4-Pin Deutsch (3 Phase AC output) external controller / rectification |  |  |
| Seal Options                                                     | Buna-N, Viton, EPDM                                                   |  |  |
| Leakage                                                          | 10 drops/min (0,7 cc/min.) (load-holding)                             |  |  |
| Plating                                                          | Zinc-Nickel                                                           |  |  |
| Pre-production data is subject to change. Accepting orders soon. |                                                                       |  |  |