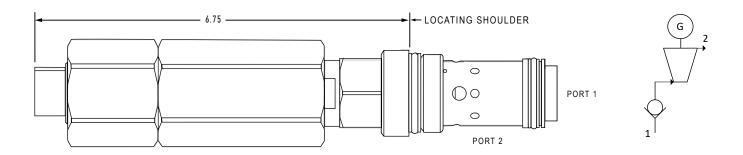

| <b>Energen™ Technical Data</b>                                   |                                                                       |  |  |
|------------------------------------------------------------------|-----------------------------------------------------------------------|--|--|
| Cavity                                                           | T-16A                                                                 |  |  |
| Check Setting                                                    | 200 PSI (14 bar)                                                      |  |  |
| Rated Flow                                                       | 25 GPM (95 L/min.)                                                    |  |  |
| Rated Pressure (Port 1 and Port 2)                               | 5000 PSI (350 bar)                                                    |  |  |
| Power Output @ Rated Flow                                        | 50 W Max. @ 3.5 A Load                                                |  |  |
| Output Voltage @ Rated Flow                                      | 40 V Max. @ O A Load                                                  |  |  |
| Connector                                                        | 4-Pin Deutsch (3 Phase AC output) external controller / rectification |  |  |
| Seal Options                                                     | Buna-N, Viton, EPDM                                                   |  |  |
| Leakage                                                          | 10 drops/min (0,7 cc/min.) (load-holding)                             |  |  |
| Plating                                                          | Zinc-Nickel                                                           |  |  |
| Pre-production data is subject to change. Accepting orders soon. |                                                                       |  |  |