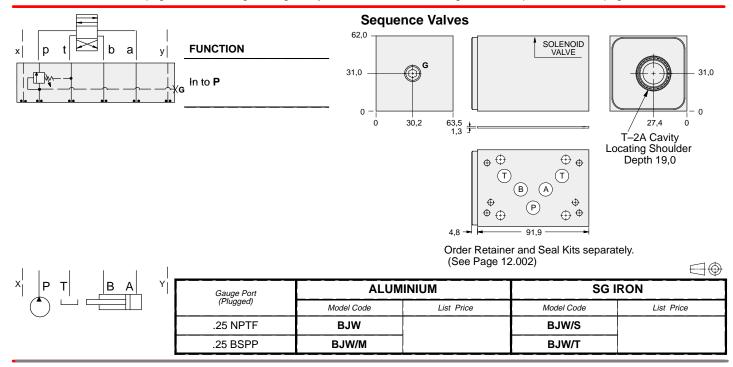

## **ISO 05 X,Y SANDWICH BODIES**

Aluminium rated to 210 bar and SG Iron rated to 350 bar.

• See page viii for ordering cartridge/body and seals. Pressure ratings, material specifications on page xiv.

नग

| TYPICAL CARTRIDGES USED WITH BODIES SHOWN ABOVE |                                               |    |                                                              |  |
|-------------------------------------------------|-----------------------------------------------|----|--------------------------------------------------------------|--|
| 2                                               | Pilot Operated Sequence Valve                 | 23 | Direct Acting Sequence Valve with Reverse<br>Free Flow Check |  |
|                                                 | RSFC Page 2.06                                |    | SCEA Page 2.12                                               |  |
|                                                 | Pilot Operated "Kick-Down" Sequence Valve     |    |                                                              |  |
|                                                 | SQFB Page 2.08                                |    |                                                              |  |
| Air Pilot                                       | Air Controlled, Pilot Operated Sequence Valve |    |                                                              |  |
|                                                 | RSFE Page 2.10                                |    |                                                              |  |
| OTHER VALVES:                                   |                                               |    |                                                              |  |