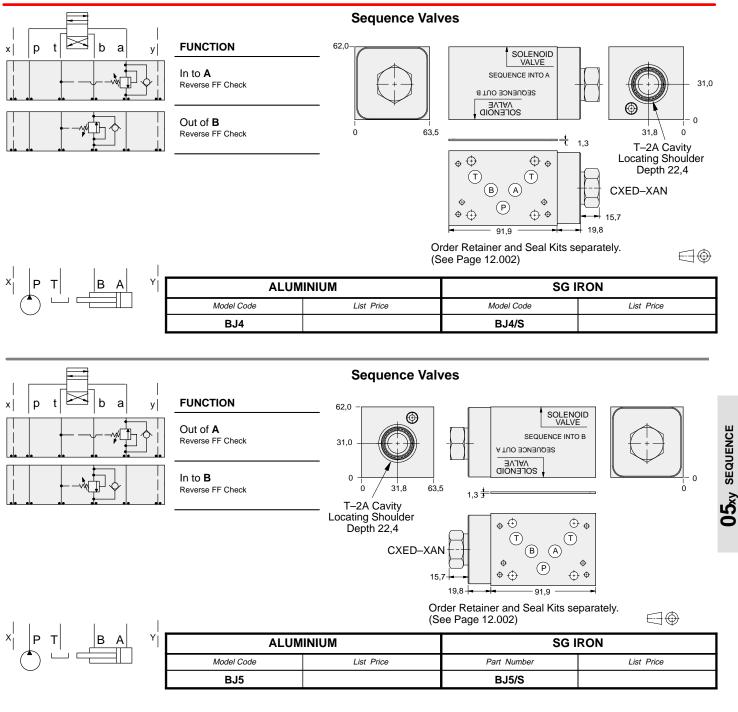

## **ISO 05 X,Y SANDWICH BODIES**

• Aluminium rated to 210 bar and SG Iron rated to 350 bar.

See page viii for ordering cartridge/body and seals. Pressure ratings, material specifications on page xiv.

| TYPICAL CARTRIDGES USED WITH BODIES SHOWN ABOVE |                                               |  |  |  |
|-------------------------------------------------|-----------------------------------------------|--|--|--|
|                                                 | Pilot Operated Sequence Valve                 |  |  |  |
|                                                 | RSFC Page 2.06                                |  |  |  |
|                                                 | Pilot Operated "Kick–Down" Sequence Valve     |  |  |  |
|                                                 | SQFB Page 2.08                                |  |  |  |
| Air Pilot                                       | Air Controlled, Pilot Operated Sequence Valve |  |  |  |
|                                                 | RSFE Page 2.10                                |  |  |  |
| OTHER VALVES:                                   |                                               |  |  |  |