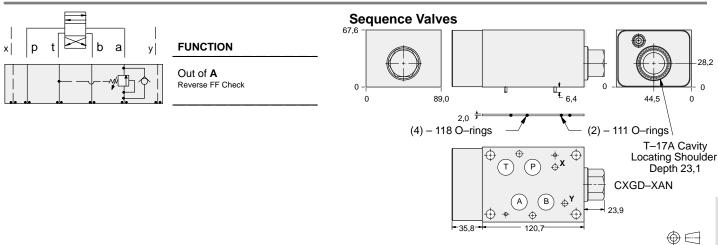

#### **FUNCTION**

In to B Reverse FF Check

#### **ISO 07 SANDWICH BODIES**

• Aluminium rated to 210 bar and SG Iron rated to 350 bar.

• See page viii for ordering cartridge/body and seals. Pressure ratings, material specifications on page xiv.

#### **ISO 07 SANDWICH BODIES**

• Aluminium rated to 210 bar and SG Iron rated to 350 bar.

See page viii for ordering cartridge/body and seals. Pressure ratings, material specifications on page xiv.

 $\Box \oplus$ 