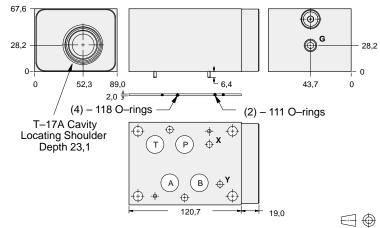

### **ISO 07 SANDWICH BODIES**

• See page viii for ordering cartridge/body and seals. Pressure ratings, material specifications on page xiv.

#### **ISO 07 SANDWICH BODIES**

• Aluminium rated to 210 bar and SG Iron rated to 350 bar.

See page viii for ordering cartridge/body and seals. Pressure ratings, material specifications on page xiv.

 $\Box \oplus$ 

#### **ISO 07 SANDWICH BODIES**

• Aluminium rated to 210 bar and SG Iron rated to 350 bar.

• See page viii for ordering cartridge/body and seals. Pressure ratings, material specifications on page xiv.