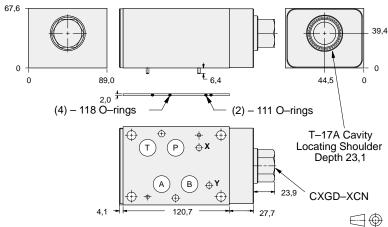

#### **ISO 07 SANDWICH BODIES**

• Aluminium rated to 210 bar and SG Iron rated to 350 bar.

See page viii for ordering cartridge/body and seals. Pressure ratings, material specifications on page xiv.

 $\Box \oplus$ 

#### **ISO 07 SANDWICH BODIES**

• Aluminium rated to 210 bar and SG Iron rated to 350 bar.

• See page viii for ordering cartridge/body and seals. Pressure ratings, material specifications on page xiv.