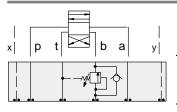

| Air Controlled, Pilot Operated Sequence Valve |  |  |  |
|                                                 | RSHE Page 2.11                                |  |  |  |
| OTHER VALVES:                                   |                                               |  |  |  |



#### **ISO 07 SANDWICH BODIES**

• Aluminium rated to 210 bar and SG Iron rated to 350 bar.



• See page viii for ordering cartridge/body and seals. Pressure ratings, material specifications on page xiv.





#### **FUNCTION**

In to B Reverse FF Check

## **Sequence Valves**





| ALUMINIUM  |            | SG II      | RON        |
|------------|------------|------------|------------|
| Model Code | List Price | Model Code | List Price |
| BK5        |            | BK5/S      |            |



#### **FUNCTION**

Out of B Reverse FF Check

#### **Sequence Valves**





| ALUMINIUM |            | SG IRON    |             |            |
|-----------|------------|------------|-------------|------------|
|           | Model Code | List Price | Part Number | List Price |
|           | ВК7        |            | BK7/S       |            |

| TYPICAL CARTRIDGES USED WITH BODIES SHOWN ABOVE |                                               |   |  |  |
|-------------------------------------------------|-----------------------------------------------|---|--|--|
| 2-1                                             | Pilot Operated Sequence Valve                 |   |  |  |
|                                                 | RSHC Page 2.07                                |   |  |  |
| 2 1