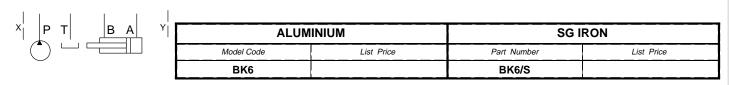

#### **Sequence Valves**

| ALUMINIUM |            | SG IRON    |             |            |
|-----------|------------|------------|-------------|------------|
|           | Model Code | List Price | Part Number | List Price |
|           | ВК7        |            | BK7/S       |            |