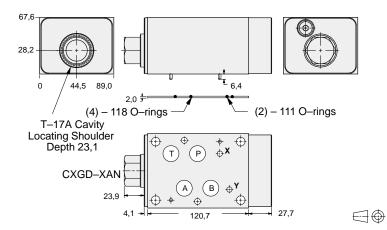

### **ISO 07 SANDWICH BODIES**

• See page viii for ordering cartridge/body and seals. Pressure ratings, material specifications on page xiv.