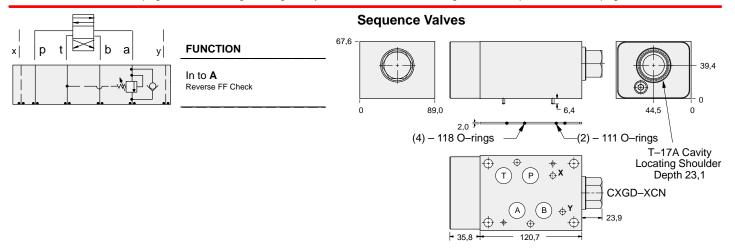

#### **Sequence Valves**

| Gauge Port<br>(Plugged) | ALUMINIUM  |            | SG IRON    |            |
|-------------------------|------------|------------|------------|------------|
| (Plugged)               | Model Code | List Price | Model Code | List Price |
| .25 NPTF                | BKW        |            | BKW/S      |            |
| .25 BSPP                | BKW/M      |            | BKW/T      |            |

| TYPICAL CARTRIDGES USED WITH BODIES SHOWN ABOVE |                                               |  |  |  |
|-------------------------------------------------|-----------------------------------------------|--|--|--|
| 2——————————————————————————————————————         | Pilot Operated Sequence Valve                 |  |  |  |
|                                                 | RSHC Page 2.07                                |  |  |  |
| 3 2 1                                           | Pilot Operated "Kick-Down" Sequence Valve     |  |  |  |
|                                                 | SQHB Page 2.09                                |  |  |  |
| Air Pilot                                       | Air Controlled, Pilot Operated Sequence Valve |  |  |  |
|                                                 | RSHE Page 2.11                                |  |  |  |
| OTHER VALVES:                                   |                                               |  |  |  |