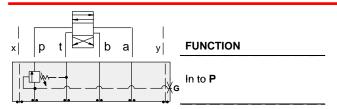

### **ISO 07 SANDWICH BODIES**

• See page viii for ordering cartridge/body and seals. Pressure ratings, material specifications on page xiv.

#### **ISO 07 SANDWICH BODIES**

• Aluminium rated to 210 bar and SG Iron rated to 350 bar.

See page viii for ordering cartridge/body and seals. Pressure ratings, material specifications on page xiv.

 $\Box \oplus$ 

#### **ISO 07 SANDWICH BODIES**

• Aluminium rated to 210 bar and SG Iron rated to 350 bar.

• See page viii for ordering cartridge/body and seals. Pressure ratings, material specifications on page xiv.