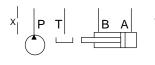

| Pilot Operated "Kick-Down" Sequence Valve     |  |  |  |
|                                                 | SQHBPage 2.09                                 |  |  |  |
| Air Pilot                                       | Air Controlled, Pilot Operated Sequence Valve |  |  |  |
|                                                 | RSHE Page 2.11                                |  |  |  |
| OTHER VALVES:                                   |                                               |  |  |  |



#### **ISO 07 SANDWICH BODIES**

• Aluminium rated to 210 bar and SG Iron rated to 350 bar.



• See page viii for ordering cartridge/body and seals. Pressure ratings, material specifications on page xiv.





#### **FUNCTION**

In to B Reverse FF Check

## **Sequence Valves**





| ALUMINIUM  |            | SG II      | RON        |
|------------|------------|------------|------------|
| Model Code | List Price | Model Code | List Price |
| BK5        |            | BK5/S      |            |



#### **FUNCTION**

Out of B Reverse FF Check

#### **Sequence Valves**





| ALUMINIUM |            | SG IRON    |             |            |
|-----------|------------|------------|-------------|------------|
|           | Model Code | List Price | Part Number | List Price |
|           | ВК7        |            | BK7/S       |            |

| TYPICAL CARTRIDGES USED WITH BODIES SHOWN ABOVE |                                               |   |  |  |
|-------------------------------------------------|-----------------------------------------------|---|--|--|
| 2-1