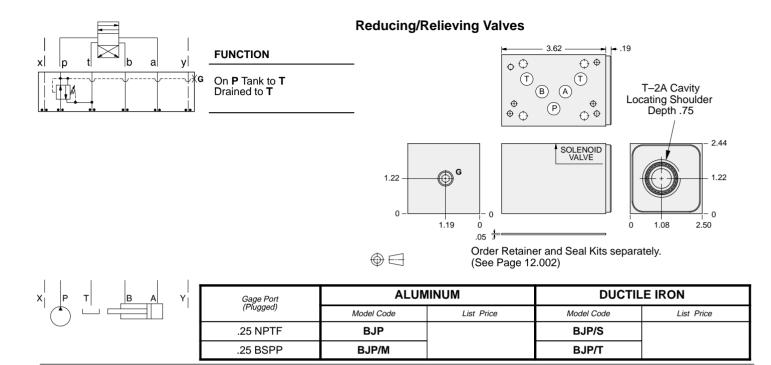

|               | TYPICAL CARTRIDGES USED WITH BODIES SHOWN ABOVE             |  |   |  |
|---------------|-------------------------------------------------------------|--|---|--|
| 3             | Pilot Operated Reducing/Relieving Valve                     |  |   |  |
| 2             | PPFB Page 3.10                                              |  |   |  |
|               | Air Controlled, Pilot Operated Reducing/<br>Relieving Valve |  |   |  |
|               | PPFC Page 3.12                                              |  |   |  |
|               |                                                             |  |   |  |
|               |                                                             |  |   |  |
| OTHER VALVES: |                                                             |  | • |  |

| TYPICAL CARTRIDGES USED WITH BODIES SHOWN ABOVE |                                                             |  |  |
|-------------------------------------------------|-------------------------------------------------------------|--|--|
| iz <sup>3</sup>                                 | Pilot Operated Reducing/Relieving Valve                     |  |  |
| 2                                               | PPFB Page 3.10                                              |  |  |
| Ar gliot<br>                                    | Air Controlled, Pilot Operated Reducing/<br>Relieving Valve |  |  |
|                                                 | PPFC Page 3.12                                              |  |  |
|                                                 |                                                             |  |  |
|                                                 |                                                             |  |  |
| OTHER VALVES:                                   |                                                             |  |  |

|                  | TYPICAL CARTRIDGES USED WITH BODIES SHOWN ABOVE |  |  |  |
|------------------|-------------------------------------------------|--|--|--|
| 3<br>1<br>2<br>3 | Pilot Operated Reducing/Relieving Valve         |  |  |  |
| 2                | PPFB Page 3.10                                  |  |  |  |
|                  |                                                 |  |  |  |
|                  |                                                 |  |  |  |
|                  |                                                 |  |  |  |
|                  |                                                 |  |  |  |
| OTHER VALVES:    |                                                 |  |  |  |