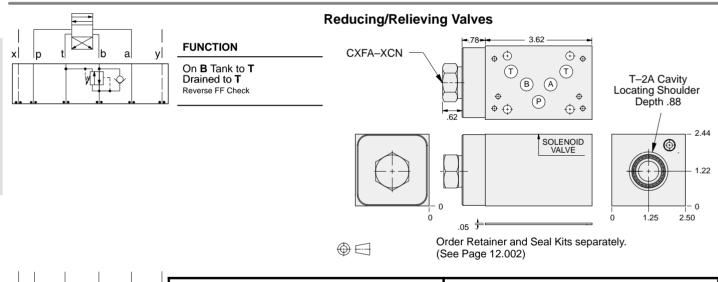

|               | TYPICAL CARTRIDGES USED WITH BODIES SHOWN ABOVE             |  |   |  |
|---------------|-------------------------------------------------------------|--|---|--|
| 3             | Pilot Operated Reducing/Relieving Valve                     |  |   |  |
| 2             | PPFB Page 3.10                                              |  |   |  |
|               | Air Controlled, Pilot Operated Reducing/<br>Relieving Valve |  |   |  |
|               | PPFC Page 3.12                                              |  |   |  |
|               |                                                             |  |   |  |
|               |                                                             |  |   |  |
| OTHER VALVES: |                                                             |  | • |  |

Aluminum rated to 3000 psi and Ductile Iron rated to 5000 psi.
See page viii for ordering cartridge/body and seals. Pressure ratings, material specifications on page xiv.

|               | TYPICAL CARTRIDGES USED WITH BODIES SHOWN ABOVE            |  |  |  |
|---------------|------------------------------------------------------------|--|--|--|
| 3             | Pilot Operated Reducing/Relieving Valve with<br>Drain Port |  |  |  |
|               | PVFA Page 3.14                                             |  |  |  |
| 3 4           | Pilot Operated Reducing/Relieving Valve with<br>Vent Port  |  |  |  |
| ·+ 1          | PVFB Page 3.16                                             |  |  |  |
|               |                                                            |  |  |  |
|               |                                                            |  |  |  |
| OTHER VALVES: |                                                            |  |  |  |