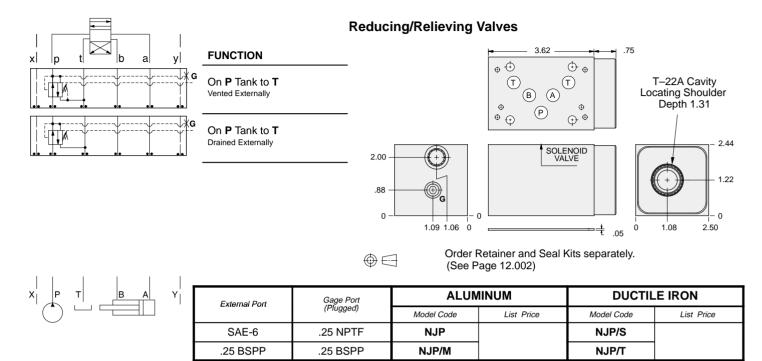

Aluminum rated to 3000 psi and Ductile Iron rated to 5000 psi.
See page viii for ordering cartridge/body and seals. Pressure ratings, material specifications on page xiv.

|               | TYPICAL CARTRIDGES USED WITH BODIES SHOWN ABOVE            |  |  |  |
|---------------|------------------------------------------------------------|--|--|--|
| 3             | Pilot Operated Reducing/Relieving Valve with<br>Drain Port |  |  |  |
|               | PVFA Page 3.14                                             |  |  |  |
| 3 4           | Pilot Operated Reducing/Relieving Valve with<br>Vent Port  |  |  |  |
| ·+ 1          | PVFB Page 3.16                                             |  |  |  |
|               |                                                            |  |  |  |
|               |                                                            |  |  |  |
| OTHER VALVES: |                                                            |  |  |  |

Aluminum rated to 3000 psi and Ductile Iron rated to 5000 psi.
See page viii for ordering cartridge/body and seals. Pressure ratings, material specifications on page xiv.

05xy reducing/relieving

|            | Mounting Holes | ALUMINUM   |            | DUCTILE IRON |            |
|------------|----------------|------------|------------|--------------|------------|
|            |                | Model Code | List Price | Model Code   | List Price |
| $\bigcirc$ | SAE-6          | NJ3        |            | NJ3/S        |            |
|            | .25 BSPP       | NJ3/M      |            | NJ3/T        |            |

|                | TYPICAL CARTRIDGES USED WITH BODIES SHOWN ABOVE            |  |  |  |
|----------------|------------------------------------------------------------|--|--|--|
| 3 <b></b> 4    | Pilot Operated Reducing/Relieving Valve with<br>Drain Port |  |  |  |
| └↓1            | PVFA Page 3.14                                             |  |  |  |
| 3 4            | Pilot Operated Reducing/Relieving Valve with<br>Vent Port  |  |  |  |
| نجعاً<br>اج• 1 | PVFB Page 3.16                                             |  |  |  |
|                |                                                            |  |  |  |
|                |                                                            |  |  |  |
| OTHER VALVES:  |                                                            |  |  |  |