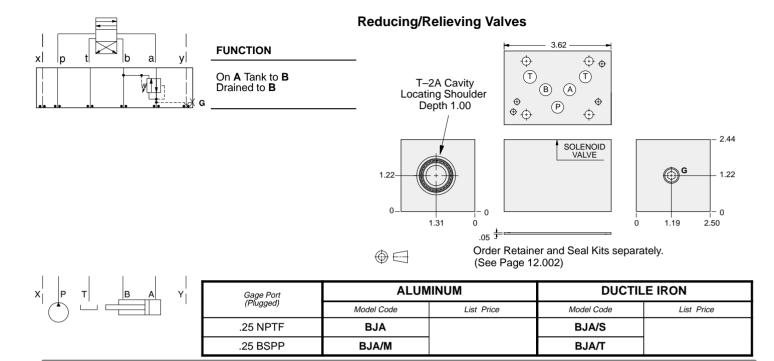

# US Sandwich Body Catalog 5/94 #999-903-101

|               | TYPICAL CARTRIDGES USED WITH BODIES SHOWN ABOVE |  |  |  |
|---------------|-------------------------------------------------|--|--|--|
| 3             | Pilot Operated Reducing/Relieving Valve         |  |  |  |
| 2             | PPFB Page 3.10                                  |  |  |  |
|               |                                                 |  |  |  |
|               |                                                 |  |  |  |
|               |                                                 |  |  |  |
|               |                                                 |  |  |  |
| OTHER VALVES: |                                                 |  |  |  |

| TYPICAL CARTRIDGES USED WITH BODIES SHOWN ABOVE |                                         |                         |  |  |
|-------------------------------------------------|-----------------------------------------|-------------------------|--|--|
|                                                 | TYPICAL CARTRIDGES USED                 | WITH BODIES SHOWN ABOVE |  |  |
|                                                 | Pilot Operated Reducing/Relieving Valve |                         |  |  |
| 2+1                                             | PPFB Page 3.10                          |                         |  |  |
|                                                 |                                         |                         |  |  |
|                                                 |                                         |                         |  |  |
|                                                 |                                         |                         |  |  |
|                                                 |                                         | 1                       |  |  |
| OTHER VALVES:                                   |                                         |                         |  |  |