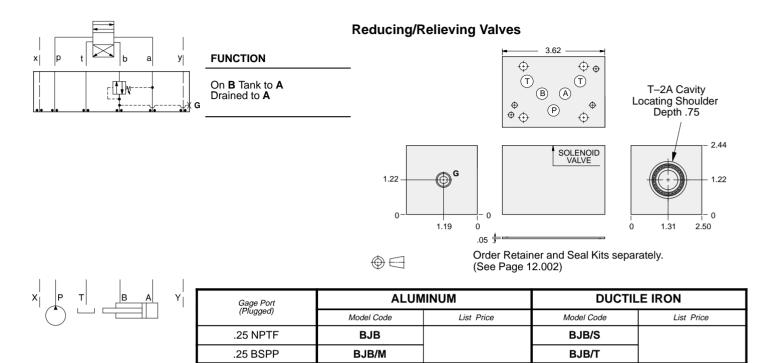

# US Sandwich Body Catalog 5/94 #999-903-101

|               | TYPICAL CARTRIDGES USED WITH BODIES SHOWN ABOVE |  |  |  |
|---------------|-------------------------------------------------|--|--|--|
| 3             | Pilot Operated Reducing/Relieving Valve         |  |  |  |
| 2             | PPFB Page 3.10                                  |  |  |  |
|               |                                                 |  |  |  |
|               |                                                 |  |  |  |
|               |                                                 |  |  |  |
|               |                                                 |  |  |  |
| OTHER VALVES: |                                                 |  |  |  |