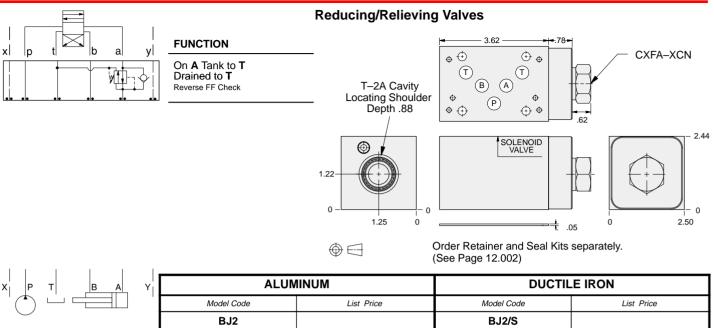

|            | ALUN       | ALUMINUM   |            | E IRON     |
|------------|------------|------------|------------|------------|
|            | Model Code | List Price | Model Code | List Price |
| $\bigcirc$ | BJ3        |            | BJ3/S      |            |