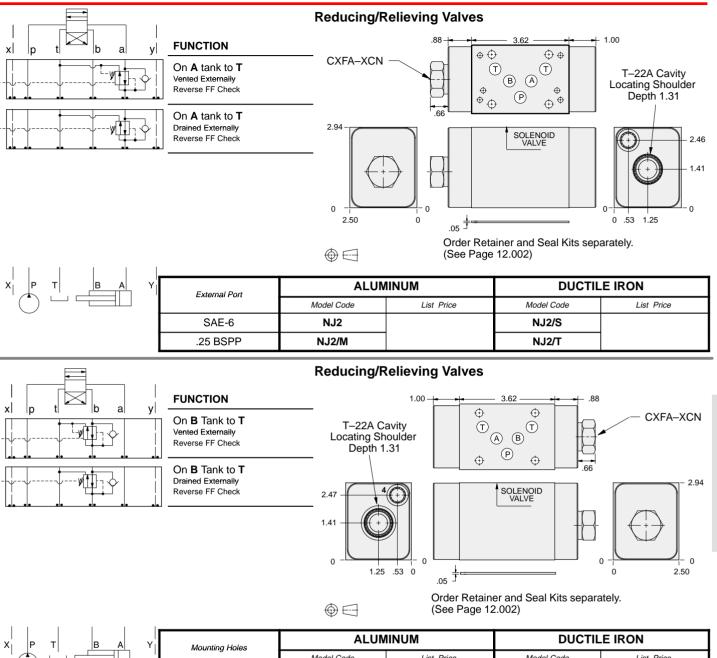

|            | ALUN       | ALUMINUM   |            | E IRON     |
|------------|------------|------------|------------|------------|
|            | Model Code | List Price | Model Code | List Price |
| $\bigcirc$ | BJ3        |            | BJ3/S      |            |

Aluminum rated to 3000 psi and Ductile Iron rated to 5000 psi.
See page viii for ordering cartridge/body and seals. Pressure ratings, material specifications on page xiv.

05xy reducing/relieving

|            | Mounting Holes | ALUMINUM   |            | DUCTILE IRON |            |
|------------|----------------|------------|------------|--------------|------------|
|            |                | Model Code | List Price | Model Code   | List Price |
| $\bigcirc$ | SAE-6          | NJ3        |            | NJ3/S        |            |
|            | .25 BSPP       | NJ3/M      |            | NJ3/T        |            |