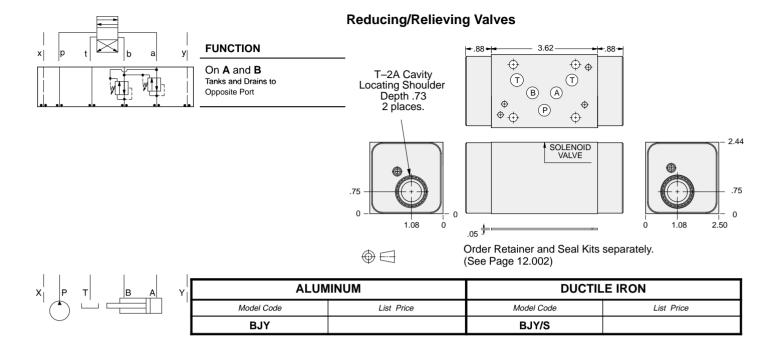

| TYPICAL CARTRIDGES USED WITH BODIES SHOWN ABOVE |                                                             |  |  |
|-------------------------------------------------|-------------------------------------------------------------|--|--|
| iz <sup>3</sup>                                 | Pilot Operated Reducing/Relieving Valve                     |  |  |
| 2                                               | PPFB Page 3.10                                              |  |  |
| Ar gliot<br>                                    | Air Controlled, Pilot Operated Reducing/<br>Relieving Valve |  |  |
|                                                 | PPFC Page 3.12                                              |  |  |
|                                                 |                                                             |  |  |
|                                                 |                                                             |  |  |
| OTHER VALVES:                                   |                                                             |  |  |